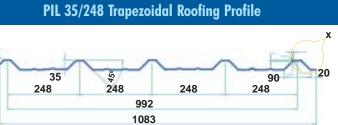

# STRENGTHENING THE WORLD OF ROOFING





**ERW Tubes.** 

strength

designs

Profiles are designed to give better

Available in attractive colours and



## PIL 32/252 Trapezoidal Roofing Profile





## **Material Specifications**

18

Zinc Alum Steel Sheet (Bare-Galvalume) Non-Colour (55% Aluminium, 43.4% Zinc, 1.6% Silicon)

Al-Zinc Coating AZ150



Z120, Z180, Z275 Zinc Coating

Paint Coating RMP/SMP

Painting thickness (top) 18-20 microns

Painting thickness (bottom) 5-7 microns Alkyd baked coat

Glossy finish (Optional-Matt finish) Surface paint reflection

## Pre-Painted Galvalume steel sheet (Alu-Zinc alloy coated) (55% Aluminium, 43.4% Zinc, 1.6% Silicon)

Zinc Coating

Paint Coating Regular Modified Polyesyter (RMP) /

Silicon Modified Polyester (SMP)

Painting thickness (top) 18-20 microns

Painting thickness (bottom) 5-7 microns Alkyd baked coat

Surface paint reflection Glossy finish (Optional-Matt finish)

#### Sky Light Fib