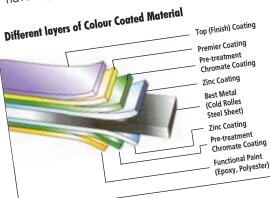

## **Material Specifications**

18

Zinc Alum Steel Sheet (Bare-Galvalume) Non-Colour (55% Aluminium, 43.4% Zinc, 1.6% Silicon)

Al-Zinc Coating AZ150

Z120, Z180, Z275 Zinc Coating

Paint Coating RMP/SMP

Painting thickness (top) 18-20 microns

Painting thickness (bottom) 5-7 microns Alkyd baked coat

Glossy finish (Optional-Matt finish) Surface paint reflection

## Pre-Painted Galvalume steel sheet (Alu-Zinc alloy coated) (55% Aluminium, 43.4% Zinc, 1.6% Silicon)

Zinc Coating

Paint Coating Regular Modified Polyesyter (RMP) /

Silicon Modified Polyester (SMP)

Painting thickness (top) 18-20 microns

Painting thickness (bottom) 5-7 microns Alkyd baked coat

Surface paint reflection Glossy finish (Optional-Matt finish)