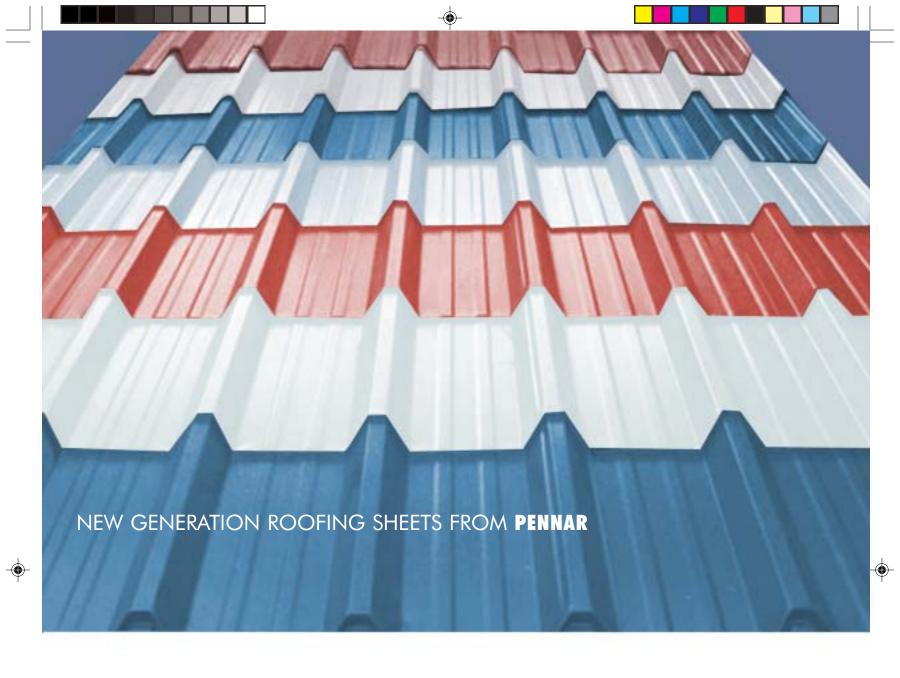

# STRENGTHENING THE WORLD OF ROOFING

**ERW Tubes.** 

strength

designs

Profiles are designed to give better

Available in attractive colours and