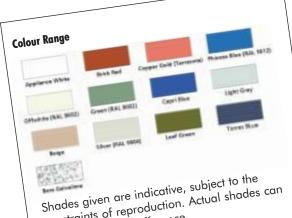

550Mpa

constraints of reproduction. Actual shades can have slight tonal difference.

0.47-0.50