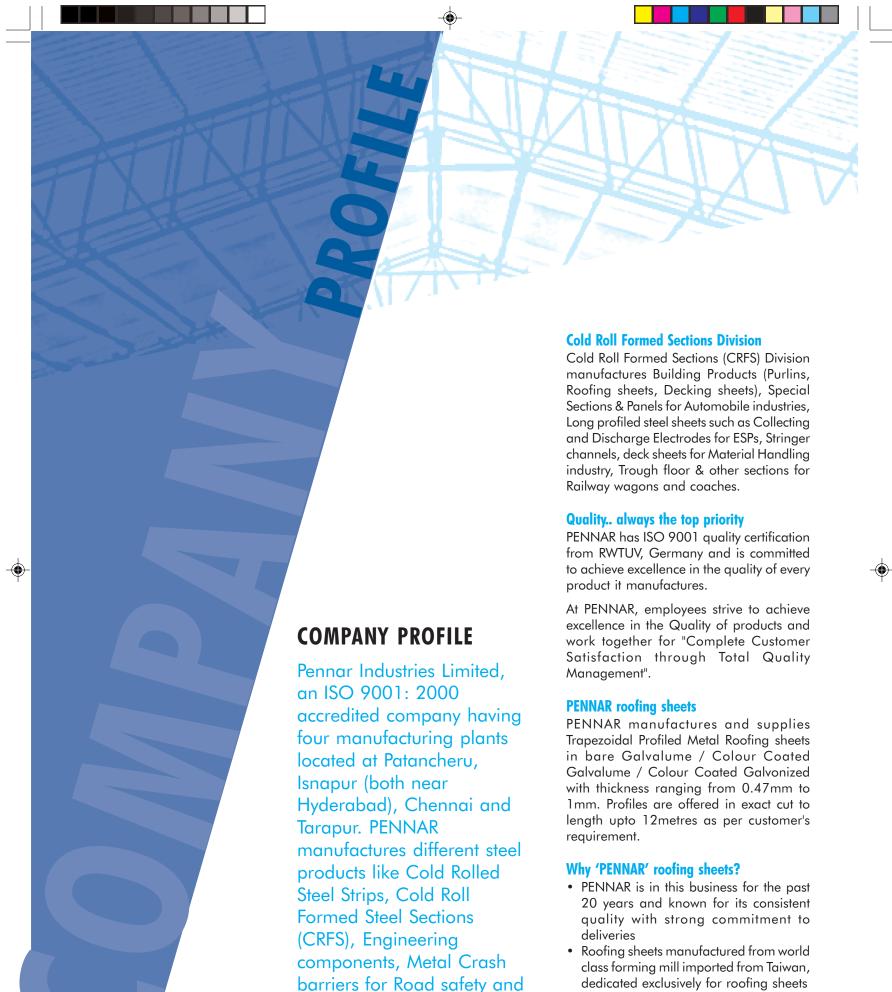

# OTHER CRFS BUILDING PRODUCTS

Lip-Channels C-Channels Z-Purlin (90° Lip) Z-Purlin (45° Lip) Multi-Beam

75 / 230 Decking profile

52 / 271 Decking profile

44 / 130 Decking profile