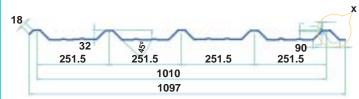

## PIL 32/252 Trapezoidal Roofing Profile

## **Material Specifications**

18

Zinc Alum Steel Sheet (Bare-Galvalume) Non-Colour (55% Aluminium, 43.4% Zinc, 1.6% Silicon)

Al-Zinc Coating AZ150

Z120, Z180, Z275 Zinc Coating

Paint Coating RMP/SMP

Painting thickness (top) 18-20 microns