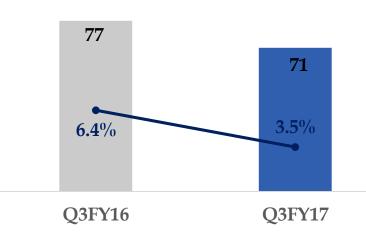

# Segment Performance – Q3FY17

## Steel Products

Q3FY17 Sales at INR 71.4 crores

Customers
CRFS: 75
CRSS: 100+

3 New Grades added