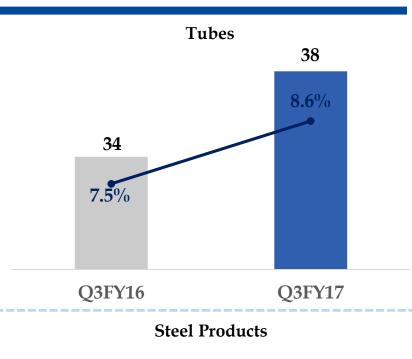

# Segment Performance – Q3FY17

## **Tubes**

Q3FY17 Sales at INR 38.4 crores

255+ customers (Domestic + Export)

5 New customers

## **Business Highlights**

• Revenue growth YoY despite reduced demand from Auto customers in December due to year-end and demonetisation effects.