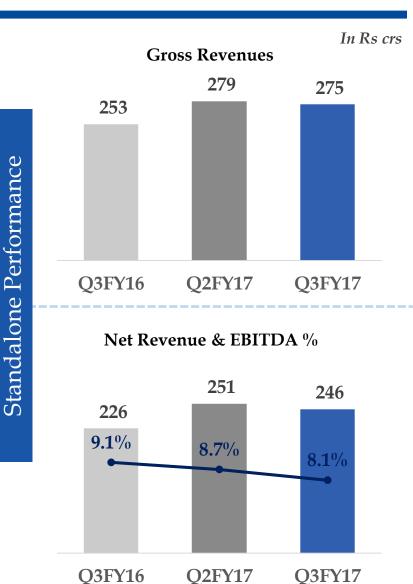

assessment and future expectations concerning the development of our business, a number of risks, uncertainties and other unknown factors could cause actual developments and results to differ materially from our expectations.

These factors include, but are not limited to, general market, macro-economic, governmental and regulatory trends, movements in currency exchange and interest rates, competitive pressures, technological developments, changes in the financial conditions of third parties dealing with us, legislative developments, and other key factors that could affect our business and financial performance.

Pennar undertakes no obligation to periodically revise any forward looking statements to reflect future / likely events or circumstances.



# Financial Performance – Q3FY17







## Financial Performance – 9MFY17



In Rs crs



PENNAR INDUSTRIES LIMITED

# Segment Performance – Q3FY17









# Evolving Business Mix (1/2)



## As of 31st December, 2016



# Evolving Business Mix (2/2)





## **Steel Products (29%)**



## Systems and Projects (46%)



% of Standalone Net Revenue





# Systems and Projects

Q3FY17 Sales at INR 113.4 crores

Q3FY17 Sales, **up 19.7**% **YoY** 

Railways - 26
Total
Customers

## Railways - Business Highlights

- First ever order received for manufacturing and supply of CBC Headstock from Integral Coach Factory, Chennai.
- Orders received from ICF for various coach applications.

#### **New Products**

CBC Headstock and Modular Toilet to ICF, Chennai.

## **Major Customers**

 Integral Coach Factory, Modern Coach Factory, Texmac