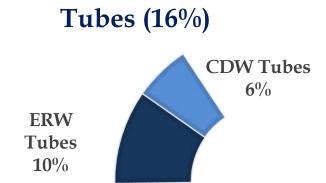

## **Tubes**

Q3FY17 Sales at INR 38.4 crores

255+ customers (Domestic + Export)

5 New customers

## **Business Highlights**

• Revenue growth YoY despite reduced demand from Auto customers in December due to year-end and demonetisation effects.

## **Major Customers**

- Auto, Power, General Engineering, Textile, Earth Moving Equipment industries. VECV, Mahindra, Gabriel, Endurance, Royal Enfield, Magna Closures, Bajaj, Hyundai, TVS, Thermax, Reiter, LMW, ISGEC, Rajwest, Hindalco, Tata Vendors, among others.
- Majority orders are from OEAs in the form of monthly schedule.

#### New Customers Added

- Europe Shell & Flack Germany & CIE Automotive Spain.
- Domestic Vijayanagara Sugars, Bridge Stone, Forbes Marshal.