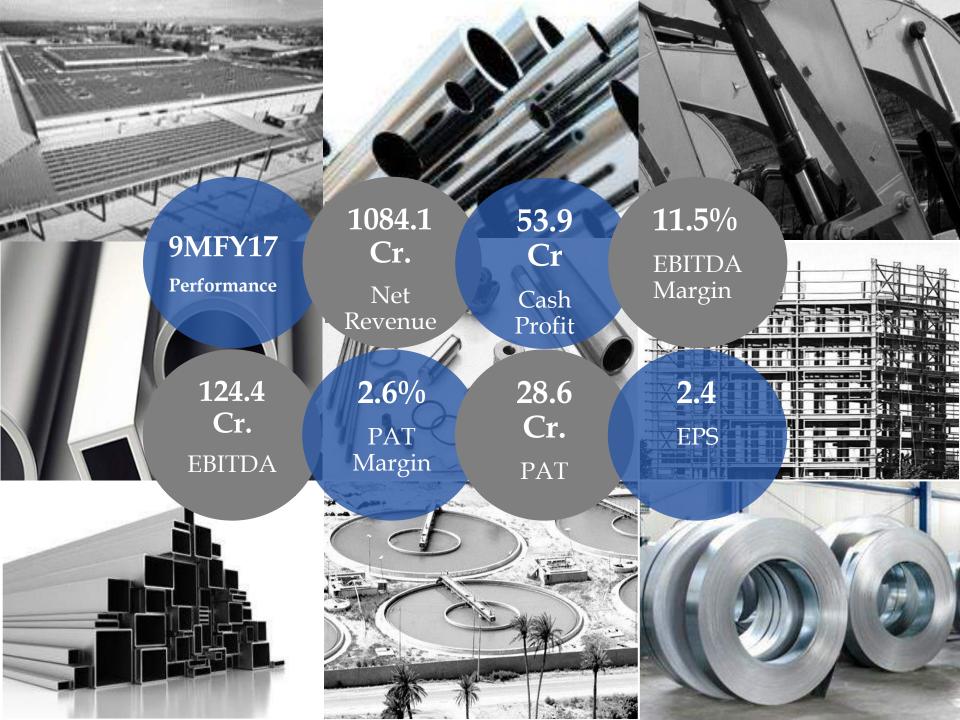

# Financial Performance – Q3FY17

## Financial Performance – 9MFY17

In Rs crs

PENNAR INDUSTRIES LIMITED