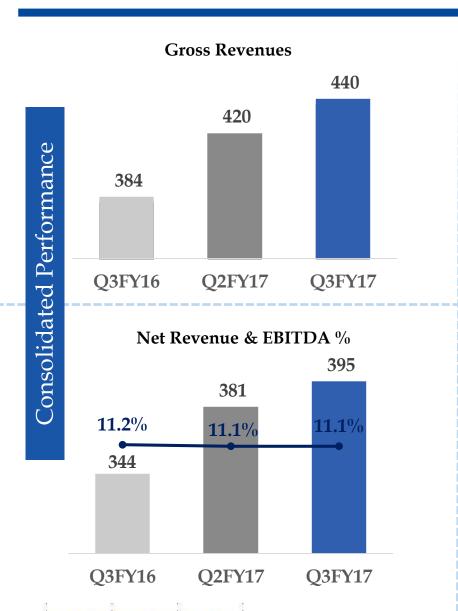

r assessment and future expectations concerning the development of our business, a number of risks, uncertainties and other unknown factors could cause actual developments and results to differ materially from our expectations.

These factors include, but are not limited to, general market, macro-economic, governmental and regulatory trends, movements in currency exchange and interest rates, competitive pressures, technological developments, changes in the financial conditions of third parties dealing with us, legislative developments, and other key factors that could affect our business and financial performance.

Pennar undertakes no obligation to periodically revise any forward looking statements to reflect future / likely events or circumstances.



# Financial Performance – Q3FY17







## Financial Performance – 9MFY17



In Rs crs



PENNAR INDUSTRIES LIMITED

# Segment Performance – Q3FY17









# Evolving Business Mix (1/2)



## As of 31st December, 2016



# Evolving Business Mix (2/2)





## **Steel Products (29%)**



## Systems and Projects (46%)



% of Standalone Net Revenue





# Systems and Projects

Q3FY17 Sales at INR 113.4 crores

Q3FY17 Sales, **up 19.7**% **YoY** 

Railways - 26
Total
Customers

## Railways - Business Highlights

- First ever order received for manufacturing and supply of CBC Headstock from Integral Coach Factory, Chennai.
- Orders received from ICF for various coach applications.

#### **New Products**

CBC Headstock and Modular Toilet to ICF, Chennai.

## **Major Customers**

 Integral Coach Factory, Modern Coach Factory, Texm