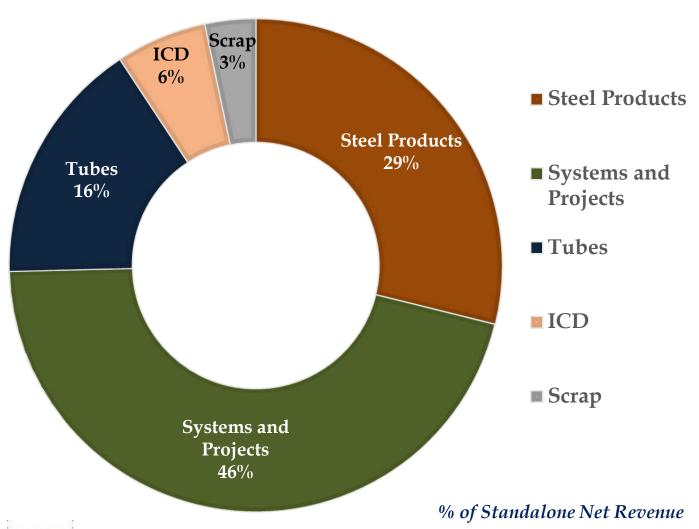

# Evolving Business Mix (1/2)

## As of 31st December, 2016

# Evolving Business Mix (2/2)

## **Steel Products (29%)**

## Systems and Projects (46%)

% of Standalone Net Revenue