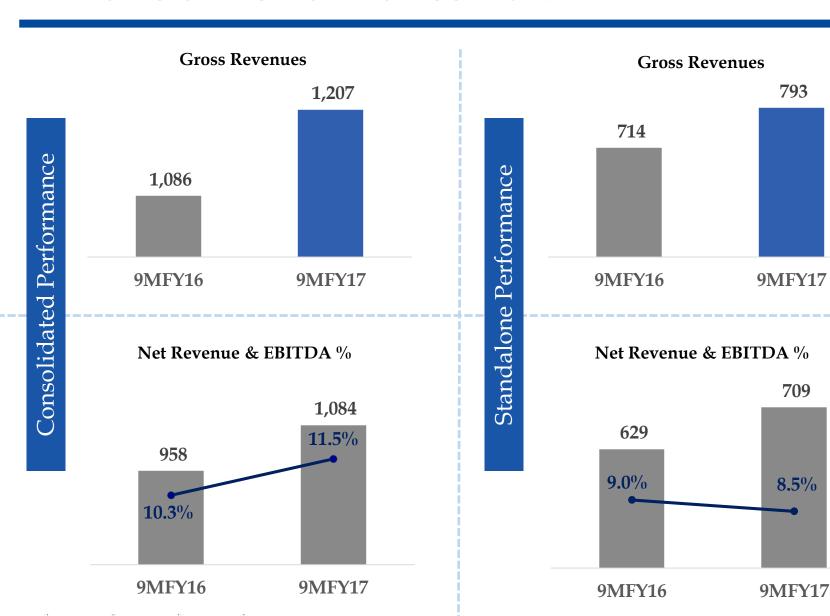

development of our business, a number of risks, uncertainties and other unknown factors could cause actual developments and results to differ materially from our expectations.

These factors include, but are not limited to, general market, macro-economic, governmental and regulatory trends, movements in currency exchange and interest rates, competitive pressures, technological developments, changes in the financial conditions of third parties dealing with us, legislative developments, and other key factors that could affect our business and financial performance.

Pennar undertakes no obligation to periodically revise any forward looking statements to reflect future / likely events or circumstances.



# Financial Performance – Q3FY17







## Financial Performance – 9MFY17



In Rs crs



PENNAR INDUSTRIES LIMITED

# Segment Performance – Q3FY17









# Evolving Business Mix (1/2)



## As of 31st December, 2016



# Evolving Business Mix (2/2)





## **Steel Products (29%)**



## Systems and Projects (46%)



% of Standalone Net Revenue





# Systems and Projects

Q3FY17 Sales at INR 113.4 crores

Q3FY17 Sales, **up 19.7**% **YoY** 

Railways - 26
Total
Customers

## Railways - Business Highlights

- First ever order received for manufacturing and supply of CBC Headstock from Integral Coach Factory, Chennai.
- Orders received from ICF for various coach applications.

#### **New Products**

CBC Headstock and Modular Toilet to ICF, Chennai.

## **Major Customers**

 Integral Coach Factory, Modern Coach Factory, Texmaco Rail & Engineering Ltd, Hindustan Engineering In