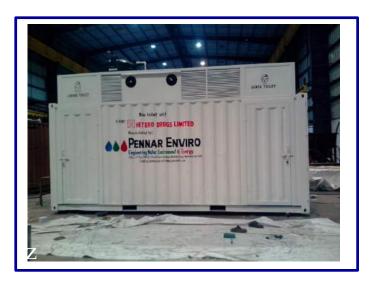

## New Product in Projects

- I-Save (Energy Recovery Equipment Make: Danfose) at Hetero site. This plant is currently under commissioning.
- 1st recycling plant in Hyderabad region from AGI Galspac.