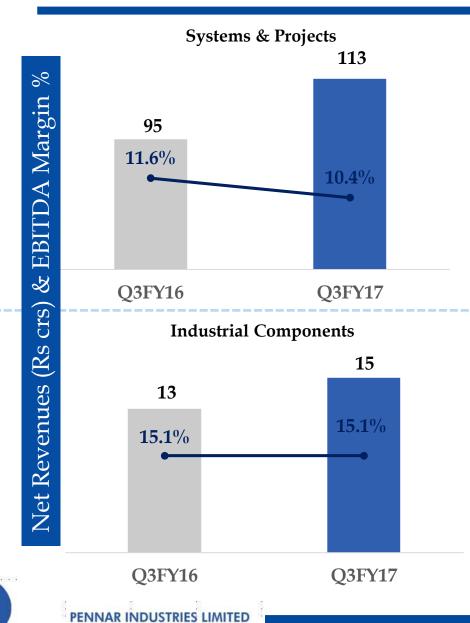

# Segment Performance – Q3FY17

# Systems and Projects

Q3FY17 Sales at INR 113.4 crores

Q3FY17 Sales, **up 19.7**% **YoY** 

Railways - 26
Total
Customers

## **Tubes**

Q3FY17 Sales at INR 38.4 crores

255+ customers (Domestic + Export)

5 New customers

# Industrial components

22% Revenue growth YoY

**5 New** Active projects

4 New Customers

## Steel Products

Q3FY17 Sales at INR 71.4 crores

Customers
CRFS: 75
CRSS: 100+

3 New Grades added