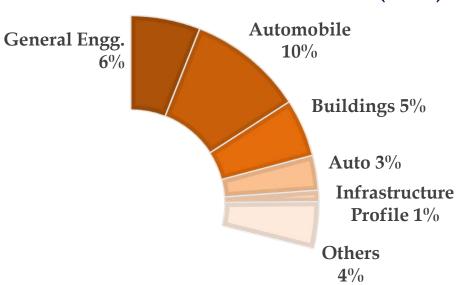

## Steel Products

Q3FY17 Sales at INR 71.4 crores

Customers
CRFS: 75
CRSS: 100+

3 New Grades added

#### **CRFS Orders**

- Orders in Buildings from Tata Projects Darlipalli, Megha Engg, Rathi Iron & Steel, SMR Construction.
- Export Order in ESP from Valmet Chennai Pvt Ltd.
- Repeat Orders from GE Power, Hammon, Thermax.

#### **CRSS Orders**

- Monthly schedule from Toshiba, IFB Industries, LGB, Luk India.
- For Special Grade Material

#### **New Customers**

- CRSS Presscom, Sarthak Metals, Rieter LMW.
- CRFS –Valmet Chennai, Industrial (India) Enterprises, Rathi Iron & Steel, SMR Construction, Indmark Formtech, RDS Project, Bholenath Enterprises, Shri Shiridi Sai Electricals.