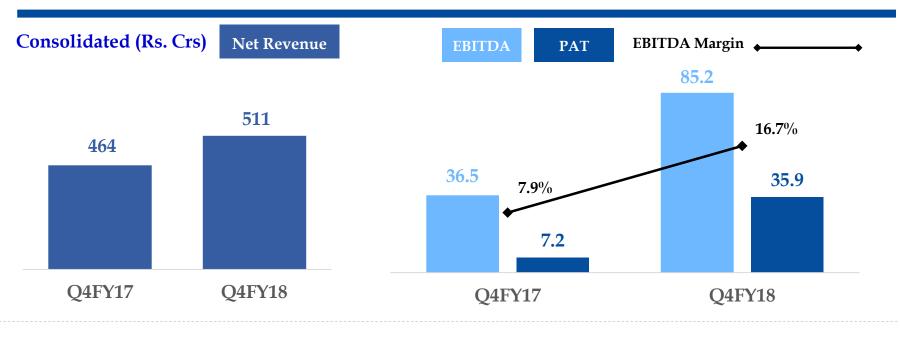

concerning the development of our business, a number of risks, uncertainties and other unknown factors could cause actual developments and results to differ materially from our expectations.

These factors include, but are not limited to, general market, macro-economic, governmental and regulatory trends, movements in currency exchange and interest rates, competitive pressures, technological developments, changes in the financial conditions of third parties dealing with us, legislative developments, and other key factors that could affect our business and financial performance.

Pennar undertakes no obligation to periodically revise any forward looking statements to reflect future / likely events or circumstances.



# Q4FY18/FY18 Snapshot













# Q4FY18 Financial Performance



4



Standalone (Rs. Crs)



# FY18 Financial Performance









# Segment Performance – Q4FY18





## **Business** Mix





As a Percentage of Standalone Revenues for Q4FY18



# Segment Highlights

















### Railways

### **Updates:**

- Repeat orders were received for Stainless Steel Sidewall and Roof Assemblies, for CRF and Fabrication items of Mild Steel and Stainless Steel and for CRF sections for Metro Coaches.
- 27 Customers some of our customers are Integral Coach Factory Chennai, Modern Coach Factory - Rae Bareli, Texmaco Rail & Engineering Ltd. - Kolkata, Hindustan Engineering India Ltd.
  - Kolkata, Cimmco Ltd. - Kolkata, BEML Ltd - Bangalore.

#### New products:

• Under frame Assemblies.





### Tubes

### **Updates:**

- This division has more than 350 customers i