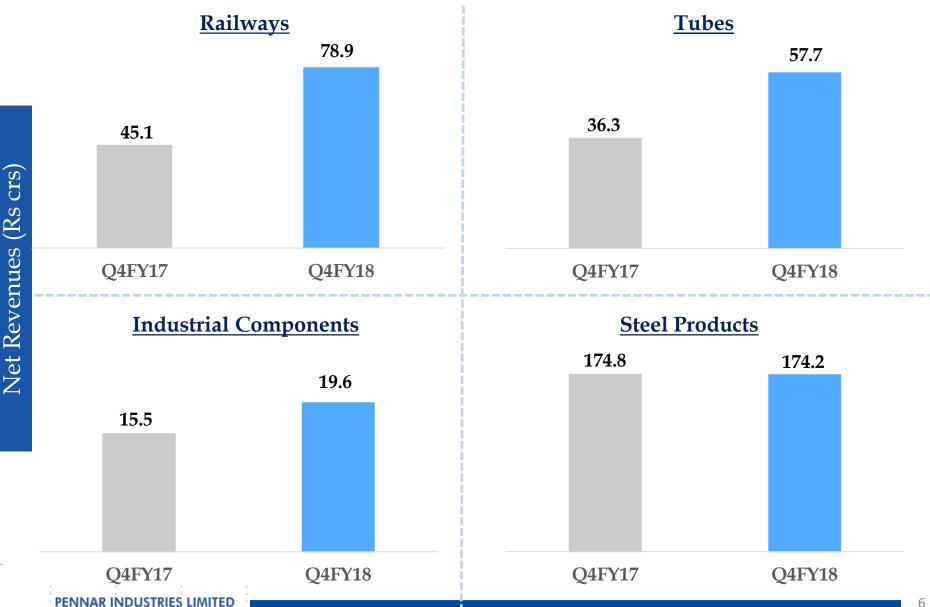

tors could cause actual developments and results to differ materially from our expectations.

These factors include, but are not limited to, general market, macro-economic, governmental and regulatory trends, movements in currency exchange and interest rates, competitive pressures, technological developments, changes in the financial conditions of third parties dealing with us, legislative developments, and other key factors that could affect our business and financial performance.

Pennar undertakes no obligation to periodically revise any forward looking statements to reflect future / likely events or circumstances.



# Q4FY18/FY18 Snapshot













# Q4FY18 Financial Performance



4



Standalone (Rs. Crs)



# FY18 Financial Performance









# Segment Performance – Q4FY18





## **Business** Mix





As a Percentage of Standalone Revenues for Q4FY18



# Segment Highlights

















### Railways

### **Updates:**

- Repeat orders were received for Stainless Steel Sidewall and Roof Assemblies, for CRF and Fabrication items of Mild Steel and Stainless Steel and for CRF sections for Metro Coaches.
- 27 Customers some of our customers are Integral Coach Factory Chennai, Modern Coach Factory - Rae Bareli, Texmaco Rail & Engineering Ltd. - Kolkata, Hindustan Engineering India Ltd.
  - Kolkata, Cimmco Ltd. - Kolkata, BEML Ltd - Bangalore.

#### New products:

• Under frame Assemblies.





### Tubes

### **Updates:**

- This division has more than 350 customers in domestic and exports, covering the following industries Auto, Power, Gen Engineering, Textile an