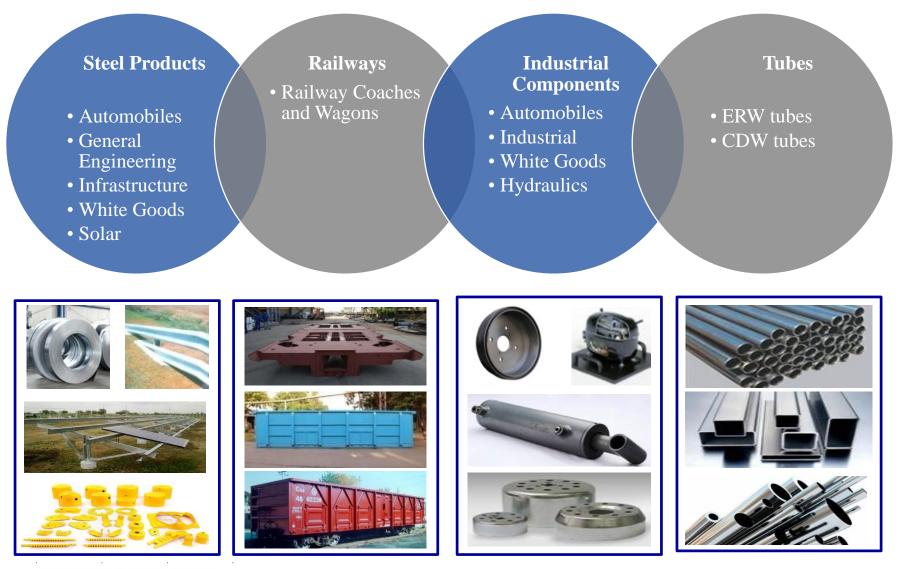

### Railways

### **Updates:**

- Repeat orders were received for Stainless Steel Sidewall and Roof Assemblies, for CRF and Fabrication items of Mild Steel and Stainless Steel and for CRF sections for Metro Coaches.
- 27 Customers some of our customers are Integral Coach Factory Chennai, Modern Coach Factory - Rae Bareli, Texmaco Rail & Engineering Ltd. - Kolkata, Hindustan Engineering India Ltd.
  - Kolkata, Cimmco Ltd. - Kolkata, BEML Ltd - Bangalore.

#### New products:

• Under frame Assemblies.

### Tubes

### **Updates:**

- This division has more than 350 customers in domestic and exports, covering the following industries Auto, Power, Gen Engineering, Textile and, Earth-moving equipment.
- Major customers include VECV, Mahindra, Gabriel, Yamaha, Bridgestone, Endurance, Royal Enfield, Magna closures, Bajaj, Hyundai, TVS, Thermax, Reiter, LMW, Isgec, Rajwest, Hindalco, Tata Vendors among others.
- Received export orders for CDW tubes from USA, Europe, and South Africa. Pennar is in the process of adding a new customer from USA.
- CDW capacity expansion from existing 1,000T to 1,500T is expected by end of May '18.
- 5<sup>th</sup> tube mill is expected to be ready in FY19.

## Industrial components

INR 19.6 crores net revenue

**26.1%** YoY growth

### **Updates:**

- The division received new orders for hydraulic cylinders and tie rod cylinders.
- Commercial vehicles in the automotive segment have seen excellent traction and demand for white goods continues to remain upbeat.
- Added 5 new customers in the Hydraulics segment.

### Steel Products

### **Updates:**

- CRFS orders came in Buildings and ESP.
- Repeat Orders came from regular schedules of Auto & ESP for various projects.
- Received orders in Solar and CRSS in addition to monthly schedule from regular customers.

New Products: Grade: GP 90GSM/ 245 mpa

PENNAR INDUSTRIES LIMITED