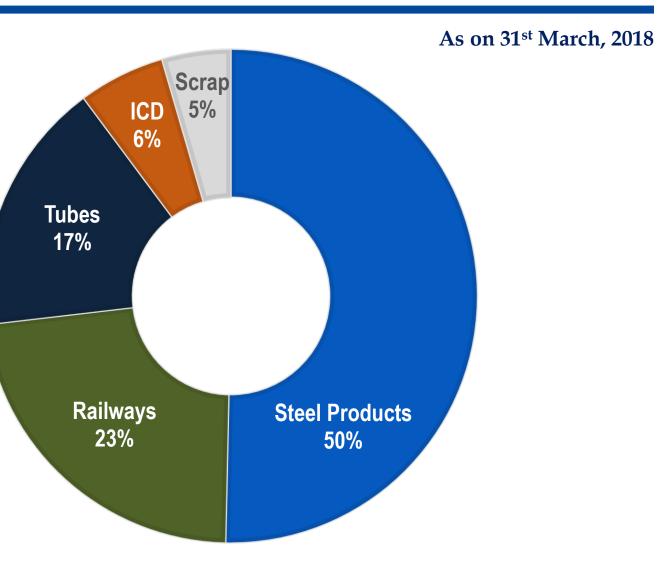

evelopments and results to differ materially from our expectations.

These factors include, but are not limited to, general market, macro-economic, governmental and regulatory trends, movements in currency exchange and interest rates, competitive pressures, technological developments, changes in the financial conditions of third parties dealing with us, legislative developments, and other key factors that could affect our business and financial performance.

Pennar undertakes no obligation to periodically revise any forward looking statements to reflect future / likely events or circumstances.



# Q4FY18/FY18 Snapshot













# Q4FY18 Financial Performance



4



Standalone (Rs. Crs)



# FY18 Financial Performance









# Segment Performance – Q4FY18





## **Business** Mix





As a Percentage of Standalone Revenues for Q4FY18



# Segment Highlights

















### Railways

### **Updates:**

- Repeat orders were received for Stainless Steel Sidewall and Roof Assemblies, for CRF and Fabrication items of Mild Steel and Stainless Steel and for CRF sections for Metro Coaches.
- 27 Customers some of our customers are Integral Coach Factory Chennai, Modern Coach Factory - Rae Bareli, Texmaco Rail & Engineering Ltd. - Kolkata, Hindustan Engineering India Ltd.
  - Kolkata, Cimmco Ltd. - Kolkata, BEML Ltd - Bangalore.

#### New products:

• Under frame Assemblies.





### Tubes

### **Updates:**

- This division has more than 350 customers in domestic and exports, covering the following industries Auto, Power, Gen Engineering, Textile and, Earth-moving equipment