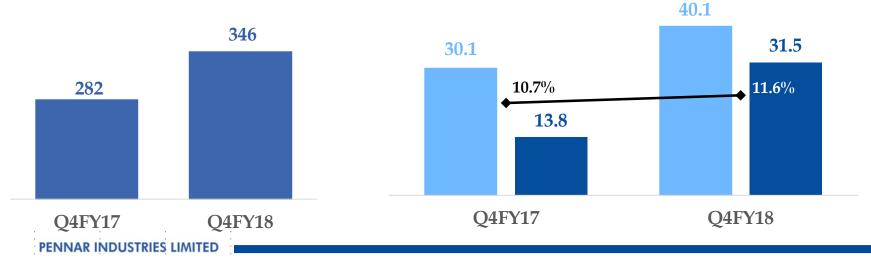

nt of our business, a number of risks, uncertainties and other unknown factors could cause actual developments and results to differ materially from our expectations.

These factors include, but are not limited to, general market, macro-economic, governmental and regulatory trends, movements in currency exchange and interest rates, competitive pressures, technological developments, changes in the financial conditions of third parties dealing with us, legislative developments, and other key factors that could affect our business and financial performance.

Pennar undertakes no obligation to periodically revise any forward looking statements to reflect future / likely events or circumstances.



# Q4FY18/FY18 Snapshot













# Q4FY18 Financial Performance



4



Standalone (Rs. Crs)



# FY18 Financial Performance









# Segment Performance – Q4FY18





## **Business** Mix





As a Percentage of Standalone Revenues for Q4FY18



# Segment Highlights

















### Railways

### **Updates:**

- Repeat orders were received for Stainless Steel Sidewall and Roof Assemblies, for CRF and Fabrication items of Mild Steel and Stainless Steel and for CRF sections for Metro Coaches.
- 27 Customers some of our customers are Integral Coach Factory Chennai, Modern Coach Factory - Rae Bareli, Texmaco Rail & Engineering Ltd. - Kolkata, Hindustan Engineering India Ltd.
  - Kolkata, Cimmco Ltd. - Kolkata, BEML Ltd - Bangalore.

#### New products:

• Under frame Assemblies.





### Tubes

### **Updates:**

- This division has more than 350 customers in domestic and exports,