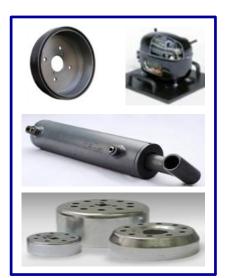

# Industrial components

INR 22.4 crores net revenue

**30.4%** YoY growth

### **Updates:**

- The division received new orders for hydraulic cylinders and repeat orders for tie rod cylinders
- Added 6 new customers in the Hydraulics segment

### **New Products:**

Front flange

End Mounting

Fender Assembly