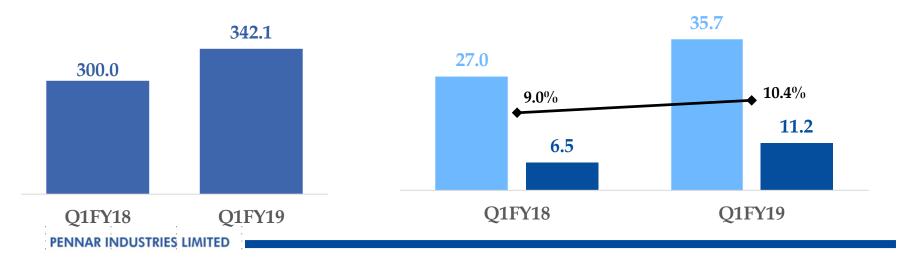

ons concerning the development of our business, a number of risks, uncertainties and other unknown factors could cause actual developments and results to differ materially from our expectations.

These factors include, but are not limited to, general market, macro-economic, governmental and regulatory trends, movements in currency exchange and interest rates, competitive pressures, technological developments, changes in the financial conditions of third parties dealing with us, legislative developments, and other key factors that could affect our business and financial performance.

Pennar undertakes no obligation to periodically revise any forward looking statements to reflect future / likely events or circumstances.



### Q1FY19 Financial Performance





#### **Standalone (Rs. Crs)**



# Segment Performance - Q1FY19





### **Business Mix**







As a Percentage of Standalone Revenues for Q1FY19





### Railways



INR 81.3 crores net revenue

98% YoY growth

### **Updates:**

- Repeat orders were received for Stainless Steel Sidewall and Roof Assemblies, for CRF and Fabrication items of Mild Steel and Stainless Steel and for CRF sections for Metro Coaches
- Currently serving 32 customers some of our customers are Integral Coach Factory Chennai, Modern Coach Factory Rae Bareli, Texmaco Rail & Engineering Ltd. Kolkata, Hindustan Engineering India Ltd. Kolkata, Cimmco Ltd. Kolkata, BEML Ltd Bangalore

### **New products:**

Roof, Sidewall & Endwall DETC.



### **Tubes**



INR 62.5 crores net revenue

14% YoY growth

### **Updates:**

- This division has more than 35