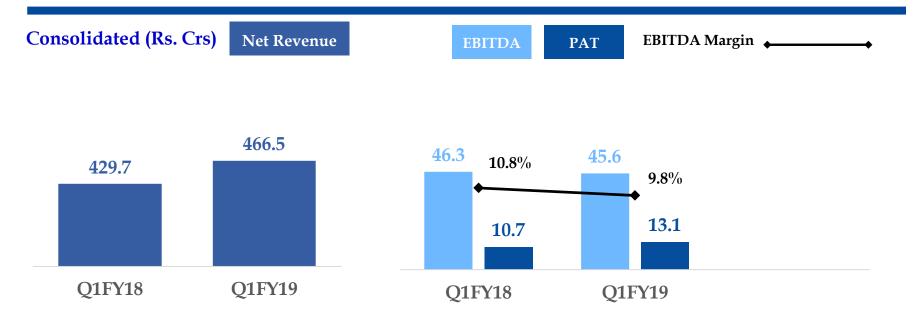

r assessment and future expectations concerning the development of our business, a number of risks, uncertainties and other unknown factors could cause actual developments and results to differ materially from our expectations.

These factors include, but are not limited to, general market, macro-economic, governmental and regulatory trends, movements in currency exchange and interest rates, competitive pressures, technological developments, changes in the financial conditions of third parties dealing with us, legislative developments, and other key factors that could affect our business and financial performance.

Pennar undertakes no obligation to periodically revise any forward looking statements to reflect future / likely events or circumstances.



### Q1FY19 Financial Performance





#### **Standalone (Rs. Crs)**



# Segment Performance - Q1FY19





### **Business Mix**







As a Percentage of Standalone Revenues for Q1FY19





### Railways



INR 81.3 crores net revenue

98% YoY growth

### **Updates:**

- Repeat orders were received for Stainless Steel Sidewall and Roof Assemblies, for CRF and Fabrication items of Mild Steel and Stainless Steel and for CRF sections for Metro Coaches
- Currently serving 32 customers some of our customers are Integral Coach Factory Chennai, Modern Coach Factory Rae Bareli, Texmaco Rail & Engineering Ltd. Kolkata, Hindustan Engineering India Ltd. Kolkata, Cimmco Ltd. Kolkata, BEML Ltd Bangalore

### **New products:**

Roof, Sidewall & Endwall DETC.



### **Tubes**



INR 62.5 crores net revenue

14% YoY growth

### **Updates:**