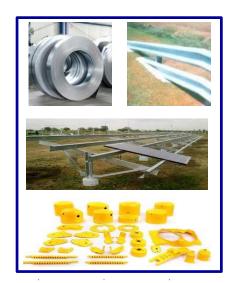

### Steel Products

INR 157.7 crores net revenue

### **Updates:**

- CRFS orders came in Buildings, Light Gauge and ESP
- Repeat Orders came from regular schedules of Auto & ESP for various projects
- Received orders in Solar and CRSS in addition to monthly schedule from regular customers

#### **New Products:**

Grade: GP 120GSM/275GSM & BGL AZ 150