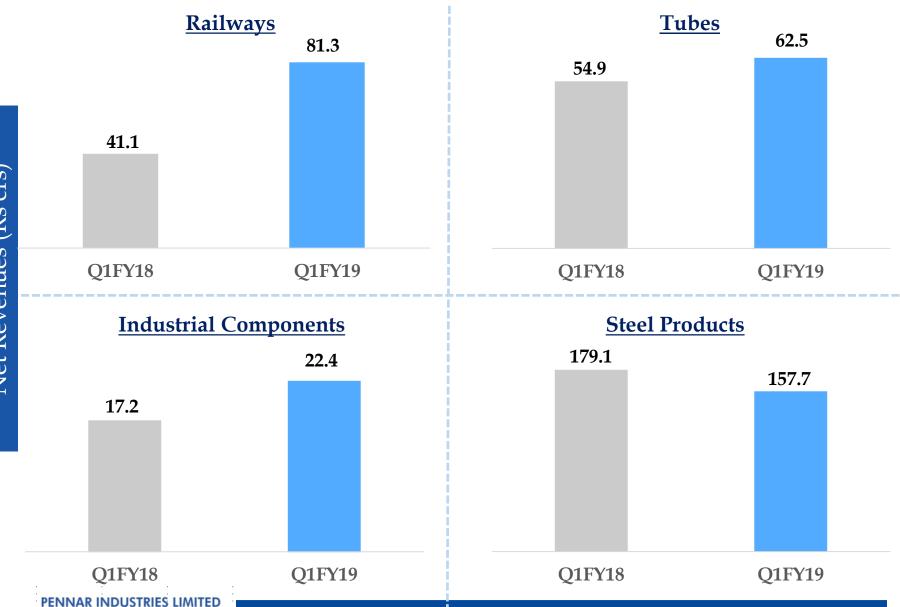

# Segment Performance - Q1FY19

### Railways

INR 81.3 crores net revenue

98% YoY growth

### **Tubes**

INR 62.5 crores net revenue

14% YoY growth

# Industrial components

INR 22.4 crores net revenue

**30.4%** YoY growth

### Steel Products

INR 157.7 crores net revenue