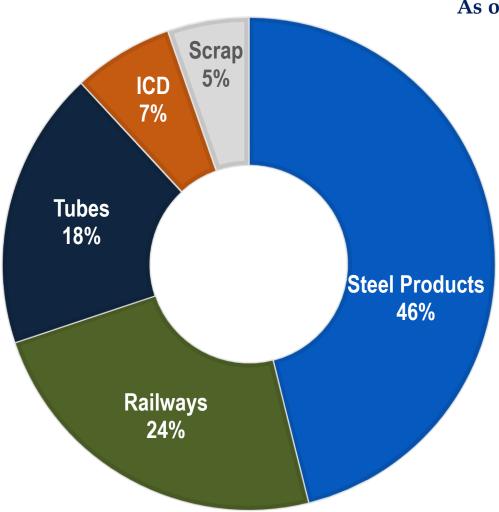

s, uncertainties and other unknown factors could cause actual developments and results to differ materially from our expectations.

These factors include, but are not limited to, general market, macro-economic, governmental and regulatory trends, movements in currency exchange and interest rates, competitive pressures, technological developments, changes in the financial conditions of third parties dealing with us, legislative developments, and other key factors that could affect our business and financial performance.

Pennar undertakes no obligation to periodically revise any forward looking statements to reflect future / likely events or circumstances.



### Q1FY19 Financial Performance





#### **Standalone (Rs. Crs)**



# Segment Performance - Q1FY19





### **Business Mix**







As a Percentage of Standalone Revenues for Q1FY19





### Railways



INR 81.3 crores net revenue

98% YoY growth

### **Updates:**

- Repeat orders were received for Stainless Steel Sidewall and Roof Assemblies, for CRF and Fabrication items of Mild Steel and Stainless Steel and for CRF sections for Metro Coaches
- Currently serving 32 customers some of our customers are Integral Coach Factory Chennai, Modern Coach Factory Rae Bareli, Texmaco Rail & Engineering Ltd. Kolkata, Hindustan Engineering India Ltd. Kolkata, Cimmco Ltd. Kolkata, BEML Ltd Bangalore

### **New products:**

Roof, Sidewall & Endwall DETC.



### **Tubes**



INR 62.5 crores net revenue

14% YoY growth

### **Updates:**

- This division has more than 350 customers in domestic and exports, covering the following indu